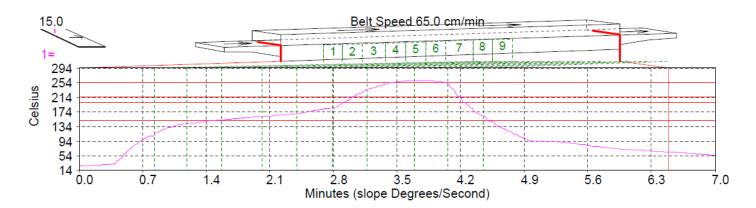

## **Lead-free Solder Temperature Reflow Profile**

Figure 1 Lead-free Solder Temperature Reflow Profile and Belt Speed for Crocus Products

**Table 1. BoM List** 

|          | Peak Temperature (°C) | Rising Temperature<br>Between +150°C to +200°C<br>(s) | Total Time Above<br>+217°C<br>(s) | Total Time Above<br>+255°C<br>(s) |
|----------|-----------------------|-------------------------------------------------------|-----------------------------------|-----------------------------------|
| 1        | 261.4                 | 87.31                                                 | 69.88                             | 36.61                             |
| TC Mean  | 261.4                 | 87.31                                                 | 69.88                             | 36.61                             |
| TC Range | 0                     | 0.00                                                  | 0.00                              | 0.00                              |